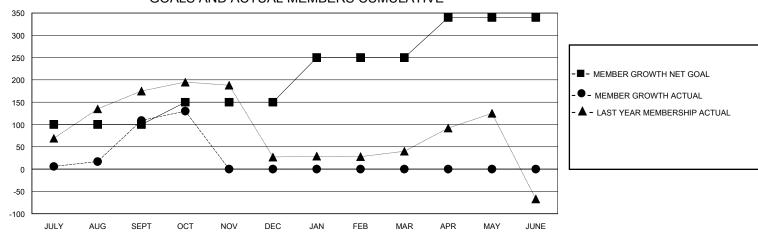

## GOALS AND ACTUAL MEMBERS CUMULATIVE

| DROPPED CLUBS: 2          |    | 50 CLUBS OF 109 ADDED 1 OR MORE<br>NEW MEMBERS | GENDER DISTRIBUTION  MALE 954 (36.99%)  5514 (525 (63.04%)) |                |     |
|---------------------------|----|------------------------------------------------|-------------------------------------------------------------|----------------|-----|
| DROPPED MEMBERS           |    |                                                | FEMALE                                                      | 1,625 (63.01%) |     |
| DECEASED                  | 3  | CLICK HERE FOR CUMULATIVE                      | TOTAL FAMILY UNIT MEMBERS                                   |                | 794 |
| CLUB CANCELLED 0 OTHER 96 |    | MEMBERSHIP DATA                                | FAMILY MEMBERS PAYING HALF                                  |                | 471 |
| TOTAL                     | 99 |                                                |                                                             |                |     |

## District 307 A1

GMT: LOCATION INDONESIA GMT CA

| CIVIT.        |               | LOC         | // (    O  (  |                       |                        |                         | CIVIT Of C                                         |  |
|---------------|---------------|-------------|---------------|-----------------------|------------------------|-------------------------|----------------------------------------------------|--|
|               | Club          | os          |               | Members               |                        |                         |                                                    |  |
|               | RESULTS FOR   | R 2023-2024 |               | RESULTS FOR 2023-2024 |                        |                         |                                                    |  |
| QUARTER       | NEW CLUB GOAL | NEW CLUBS   | DROPPED CLUBS | QUARTER MEMB          | BER GROWTH NET<br>GOAL | MEMBER GROWTH<br>ACTUAL | DROPPED<br>MEMBERS ACTUAL<br>(including transfers) |  |
| JULY/AUG/SEPT | 4             | 2           | 2             | JULY/AUG/SEPT         | 100                    | 195                     | 76                                                 |  |
| OCT/NOV/DEC   | 0             | 0           | 0             | OCT/NOV/DEC           | 50                     | 41                      | 20                                                 |  |
| JAN/FEB/MAR   | 3             | 0           | 0             | JAN/FEB/MAR           | 100                    | 0                       | 0                                                  |  |
| APR/MAY/JUNE  | 1             | 0           | 0             | APR/MAY/JUNE          | 90                     | 0                       | 0                                                  |  |