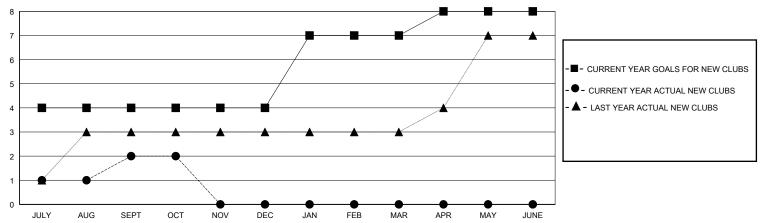

## GOALS AND ACTUAL NEW CLUBS CUMULATIVE

## District 307 A1

GMT: LOCATION INDONESIA GMT CA

| CIVIT.        |               | LOC         | // (    O  (  |                       |                        |                         | CIVIT Of C                                         |  |
|---------------|---------------|-------------|---------------|-----------------------|------------------------|-------------------------|----------------------------------------------------|--|
|               | Club          | os          |               | Members               |                        |                         |                                                    |  |
|               | RESULTS FOR   | R 2023-2024 |               | RESULTS FOR 2023-2024 |                        |                         |                                                    |  |
| QUARTER       | NEW CLUB GOAL | NEW CLUBS   | DROPPED CLUBS | QUARTER MEMB          | BER GROWTH NET<br>GOAL | MEMBER GROWTH<br>ACTUAL | DROPPED<br>MEMBERS ACTUAL<br>(including transfers) |  |
| JULY/AUG/SEPT | 4             | 2           | 2             | JULY/AUG/SEPT         | 100                    | 195                     | 76                                                 |  |
| OCT/NOV/DEC   | 0             | 0           | 0             | OCT/NOV/DEC           | 50                     | 41                      | 20                                                 |  |
| JAN/FEB/MAR   | 3             | 0           | 0             | JAN/FEB/MAR           | 100                    | 0                       | 0                                                  |  |
| APR/MAY/JUNE  | 1             | 0           | 0             | APR/MAY/JUNE          | 90                     | 0                       | 0                                                  |  |